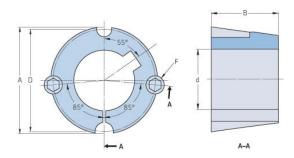

## PHF TB1610X16MM

| Bushing no.        | TB1610         |
|--------------------|----------------|
|                    |                |
| d = Bore diameter  | 16             |
| (mm)               |                |
| Bore diameter (in) | 0.63           |
| Keyway width       | 5              |
| (mm)               |                |
| Keyway width (in)  | 0.2            |
| Keyway depth       | 2.3            |
| (mm)               |                |
| Keyway depth (in)  | 0.09           |
| A (mm)             | 57.2           |
| A (in)             | 2.25           |
| B (mm)             | 25.4           |
| B (in)             | 1              |
| D (mm)             | 54             |
| D (in)             | 2.13           |
| E (mm)             | -              |
| E (in)             | -              |
| F (mm)             | 9.525 x 15.875 |
| F (in)             | -              |
| Weight (kg)        | 0.37           |
| Weight (lbs)       | 0.82           |